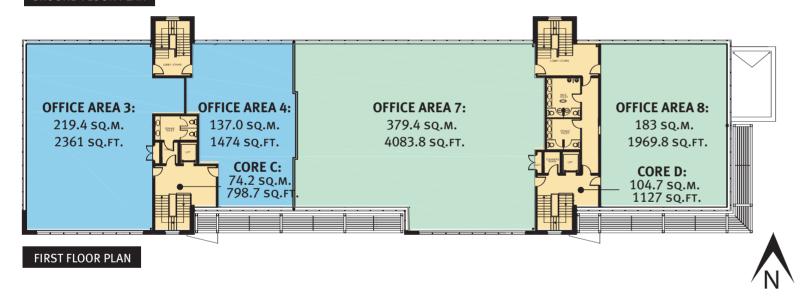

## GROUND FLOOR PLAN

## Fota Business Park Business & Office Units

fota RETAIL & BUSINESS PARK

CARRIGTWOHILL CORK • IRELAND

- Part of the Fota Retail and Business Park, which is one of the largest and architecturally most advanced Retail Warehouse and Commercial Developments in the Munster area
- Prestigious Business Campus environment
- High profile location with superb access from N25 dual carriageway
- Adjoining proposed Carrigtwohill commuter railway station
- Suitable for a wide variety of Business, Office and Technology Uses
- Units ranging in size from 120 sq.m. to 2177 sq.m.
- Landscaped Business Park with excellent car parking facilities