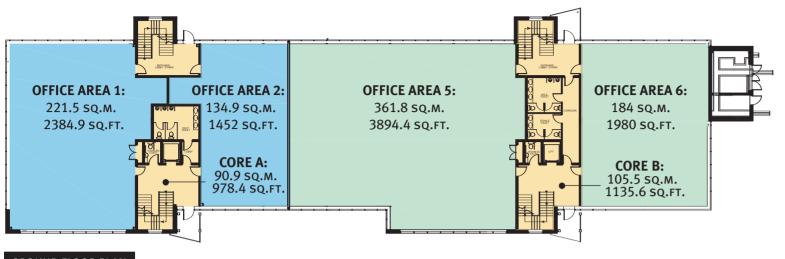

## Fota Business Park Business & Office Units

fota RETAIL & BUSINESS PARK





CARRIGTWOHILL CORK • IRELAND

- Part of the Fota Retail and Business Park, which is one of the largest and architecturally most advanced Retail Warehouse and Commercial Developments in the Munster area
- Prestigious Business Campus environment
- High profile location with superb access from N25 dual carriageway
- Adjoining proposed Carrigtwohill commuter railway station
- Suitable for a wide variety of Business, Office and Technology Uses
- Units ranging in size from 120 sq.m. to 2177 sq.m.
- Landscaped Business Park with excellent car parking facilities





## GROUND FLOOR PLAN





## **Business Park Specifications Business & Office Units**

High Spec third generation office units

- Feature entrance and foyers, fully fitted to a high standard
- Excellent car parking facilities
- Suspended acoustic tile ceiling
- Fully air-conditioned
- Paint finish to all walls

## **JOINT AGENTS**



1 South Mall, Cork **Tel:** 021 4275079 **Fax:** 021 4272405 **Contacts:** 

Margaret Kelleher (mkelleher@lisney.com)
Edward Hanafin (ehanafin@lisney.com)



23 Marlboro Street, Cork

Tel: 021 4277745

Fax: 021 4272346

Contact:

Gerard O'Callaghan (gocallaghan@remax.net)