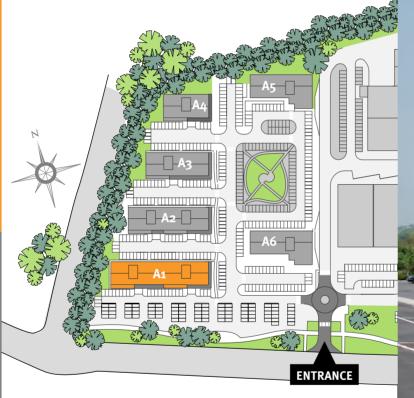

## Fota Business Park Business & Office Units

fota RETAIL & BUSINESS PARK

CARRIGTWOHILL CORK • IRELAND

- Part of the Fota Retail and Business Park, which is one of the largest and architecturally most advanced Retail Warehouse and Commercial Developments in the Munster area
- Prestigious Business Campus environment
- High profile location with superb access from N25 dual carriageway
- Adjoining proposed Carrigtwohill commuter railway station
- Suitable for a wide variety of Business, Office and Technology Uses
- Units ranging in size from 120 sq.m. to 2177 sq.m.
- Landscaped Business Park with excellent car parking facilities