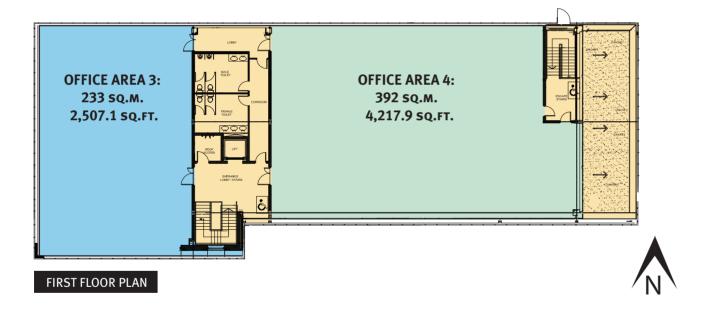

## Fota Business Park Business & Office Units

-Fota



CARRIGTWOHILL CORK • IRELAND

PARK

- Part of the Fota Retail and Business Park, which is one of the largest and architecturally most advanced
   Retail Warehouse and Commercial Developments in the Munster area
- Prestigious Business Campus environment
- High profile location with superb access from N25 dual carriageway
- Adjoining proposed Carrigtwohill commuter railway station
- Suitable for a wide variety of Business, Office and Technology Uses
- Units ranging in size from 120 sq.m. to 2177 sq.m.
- Landscaped Business Park with excellent car parking facilities





GROUND FLOOR PLAN





## **Business Park Specifications Business & Office Units**

High Spec third generation office units

- Feature entrance and foyers, fully fitted to a high standard
- Excellent car parking facilities
- Suspended acoustic tile ceiling
- Fully air-conditioned
- Paint finish to all walls

## **JOINT AGENTS**



1 South Mall, Cork Tel: 021 4275079 Fax: 021 4272405 Contacts:

Margaret Kelleher (mkelleher@lisney.com) Edward Hanafin (ehanafin@lisney.com)



23 Marlboro Street, Cork

Tel: 021 4277745

Fax: 021 4272346

Contact:

Gerard O'Callaghan (gocallaghan@remax.net)