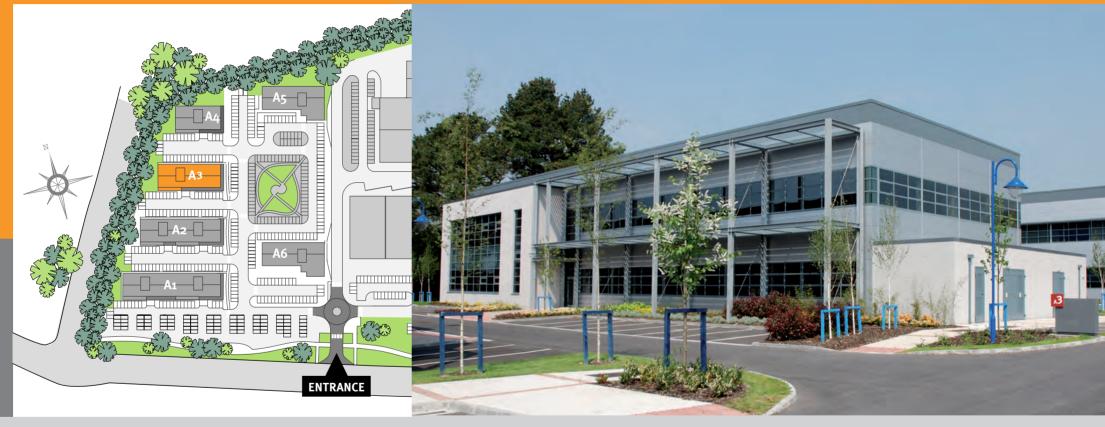

## Fota Business Park Business & Office Units

-Fota

CARRIGTWOHILL CORK • IRELAND

PARK

- Part of the Fota Retail and Business Park, which is one of the largest and architecturally most advanced
   Retail Warehouse and Commercial Developments in the Munster area
- Prestigious Business Campus environment
- High profile location with superb access from N25 dual carriageway
- Adjoining proposed Carrigtwohill commuter railway station
- Suitable for a wide variety of Business, Office and Technology Uses
- Units ranging in size from 120 sq.m. to 2177 sq.m.
- Landscaped Business Park with excellent car parking facilities

## **Business Park Specifications Business & Office Units**

High Spec third generation office units

- Feature entrance and foyers, fully fitted to a high standard
- Excellent car parking facilities
- Suspended acoustic tile ceiling
- Fully air-conditioned
- Paint finish to all walls