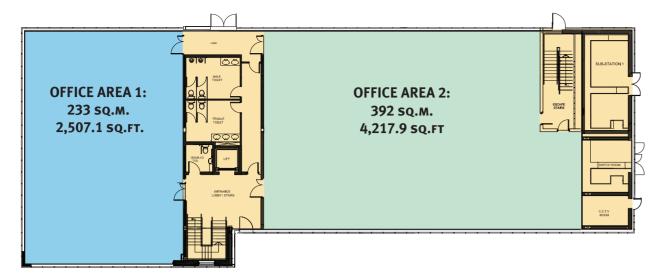

## Fota Business Park Business & Office Units

-Fota



CARRIGTWOHILL CORK • IRELAND

PARK

- Part of the Fota Retail and Business Park, which is one of the largest and architecturally most advanced
   Retail Warehouse and Commercial Developments in the Munster area
- Prestigious Business Campus environment
- High profile location with superb access from N25 dual carriageway
- Adjoining proposed Carrigtwohill commuter railway station
- Suitable for a wide variety of Business, Office and Technology Uses
- Units ranging in size from 120 sq.m. to 2177 sq.m.
- Landscaped Business Park with excellent car parking facilities





GROUND FLOOR PLAN





## **Business Park Specifications Business & Office Units**

High Spec third generation office units

- Feature entrance and foyers, fully fitted to a high standard
- Excellent car parking facilities
- Suspended acoustic tile ceiling
- Fully air-conditioned
- Paint finish to all walls

## **JOINT AGENTS**



1 South Mall, Cork Tel: 021 4275079 Fax: 021 4272405 Contacts:

Margaret Kelleher (mkelleher@lisney.com) Edward Hanafin (ehanafin@lisney.com)



23 Marlboro Street, Cork

Tel: 021 4277745

Fax: 021 4272346

Contact:

Gerard O'Callaghan (gocallaghan@remax.net)