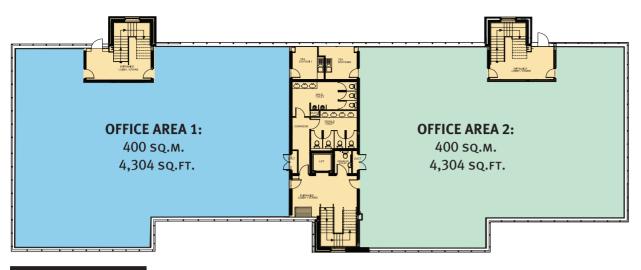

(mkelleher@lisney.com) Edward Hanafin (ehanafin@lisney.com)



23 Marlboro Street, Cork **Tel:** 021 4277745 **Fax:** 021 4272346 **Contact:** Gerard O'Callaghan (gocallaghan@remax.net)



# Fota Business Park Business & Office Units



CARRIGTWOHILL CORK•IRELAND

- Part of the Fota Retail and Business Park, which is one of the largest and architecturally most advanced Retail Warehouse and Commercial Developments in the Munster area
- Prestigious Business Campus environment
- High profile location with superb access from N25 dual carriageway
- Adjoining proposed Carrigtwohill commuter railway station
- Suitable for a wide variety of Business, Office and Technology Uses
- Units ranging in size from 120 sq.m. to 2177 sq.m.
- Landscaped Business Park with excellent car parking facilities





**GROUND FLOOR PLAN** 



### JOINT AGENTS

## Lisney

1 South Mall, Cork **Tel:** 021 4275079 **Fax:** 021 4272405 **Contacts:** Margaret Kelleher (mkelleher@lisney.com) Edward Hanafin (ehanafin@lisney.com)



23 Marlboro Street, Cork **Tel:** 021 4277745 **Fax:** 021 4272346 **Contact:** Gerard O'Callaghan (gocallaghan@remax.net)



### **Business Park Specifications** Business & Office Units

High Spec third generation office units

- Feature entrance and foyers, fully fitted to a high standard
- Excellent car parking facilities
- Suspended acoustic tile ceiling
- Fully air-conditioned
- Paint finish to all walls



# Fota Business Park Business & Office Units



CARRIGTWOHILL CORK•IRELAND

- Part of the Fota Retail and Business Park, which is one of the largest and architecturally mo