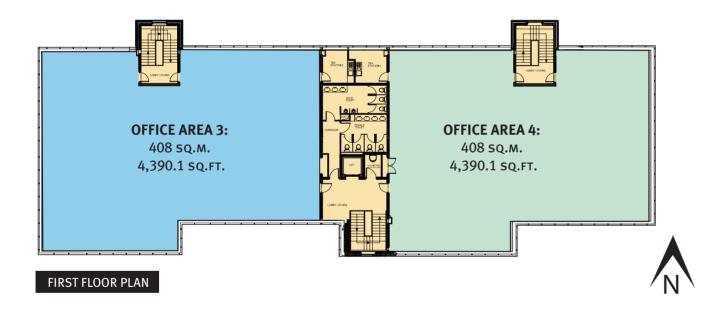

ward Hanafin (ehanafin@lisney.com)



23 Marlboro Street, Cork **Tel:** 021 4277745 **Fax:** 021 4272346 **Contact:** Gerard O'Callaghan (gocallaghan@remax.net)



# Fota Business Park Business & Office Units



CARRIGTWOHILL CORK•IRELAND

- Part of the Fota Retail and Business Park, which is one of the largest and architecturally most advanced Retail Warehouse and Commercial Developments in the Munster area
- Prestigious Business Campus environment
- High profile location with superb access from N25 dual carriageway
- Adjoining proposed Carrigtwohill commuter railway station
- Suitable for a wide variety of Business, Office and Technology Uses
- Units ranging in size from 120 sq.m. to 2177 sq.m.
- Landscaped Business Park with excellent car parking facilities





**GROUND FLOOR PLAN** 



### JOINT AGENTS

## Lisney

1 South Mall, Cork **Tel:** 021 4275079 **Fax:** 021 4272405 **Contacts:** Margaret Kelleher (mkelleher@lisney.com) Edward Hanafin (ehanafin@lisney.com)



23 Marlboro Street, Cork **Tel:** 021 4277745 **Fax:** 021 4272346 **Contact:** Gerard O'Callaghan (gocallaghan@remax.net)



### **Business Park Specifications** Business & Office Units

High Spec third generation office units

- Feature entrance and foyers, fully fitted to a high standard
- Excellent car parking facilities
- Suspended acoustic tile ceiling
- Fully air-conditioned
- Paint finish to all walls



# Fota Business Park Business & Office Units



CARRIGTWOHILL CORK•IRELAND

- Part of the Fota Retail and Business Park, which is one of the largest and architecturally most advanced Retail Warehou