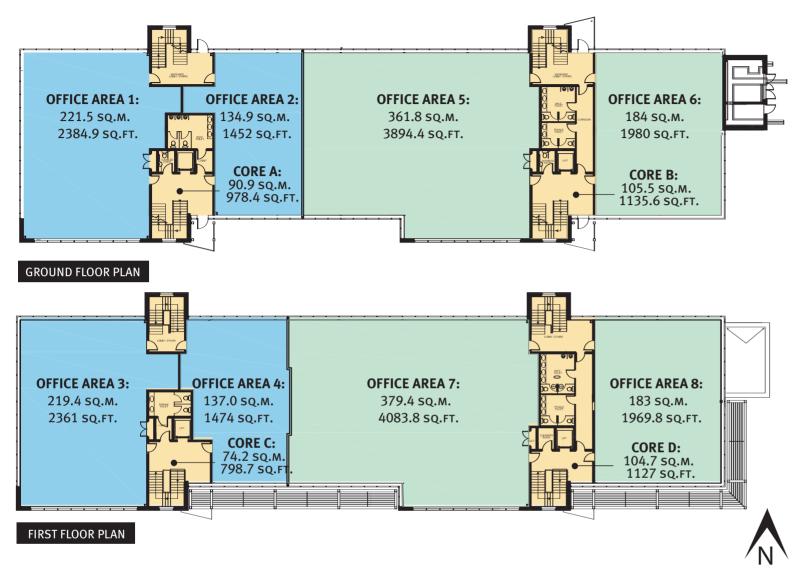

## Fota Business Park Business & Office Units



CARRIGTWOHILL CORK•IRELAND

- Part of the Fota Retail and Business Park, which is one of the largest and architecturally most advanced Retail Warehouse and Commercial Developments in the Munster area
- Prestigious Business Campus environment
- High profile location with superb access from N25 dual carriageway
- Adjoining proposed Carrigtwohill commuter railway station
- Suitable for a wide variety of Business, Office and Technology Uses
- Units ranging in size from 120 sq.m. to 2177 sq.m.
- Landscaped Business Park with excellent car parking facilities







### **Business Park Specifications** Business & Office Units

High Spec third generation office units

- Feature entrance and foyers, fully fitted to a high standard
- Excellent car parking facilities
- Suspended acoustic tile ceiling
- Fully air-conditioned
- Paint finish to all walls

#### JOINT AGENTS

## Lisney

1 South Mall, Cork **Tel:** 021 4275079 **Fax:** 021 4272405 **Contacts:** Margaret Kelleher (mkelleher@lisney.com) Edward Hanafin (ehanafin@lisney.com)



23 Marlboro Street, Cork **Tel:** 021 4277745 **Fax:** 021 4272346 **Contact:** Gerard O'Callaghan (gocallaghan@remax.net)



# Fota Business Park Business & Office Units



CARRIGTWOHILL CORK•IRELAND

- Part of the Fota Retail and Business Park, which is one of the largest and architecturally most advanced Retail Wareho