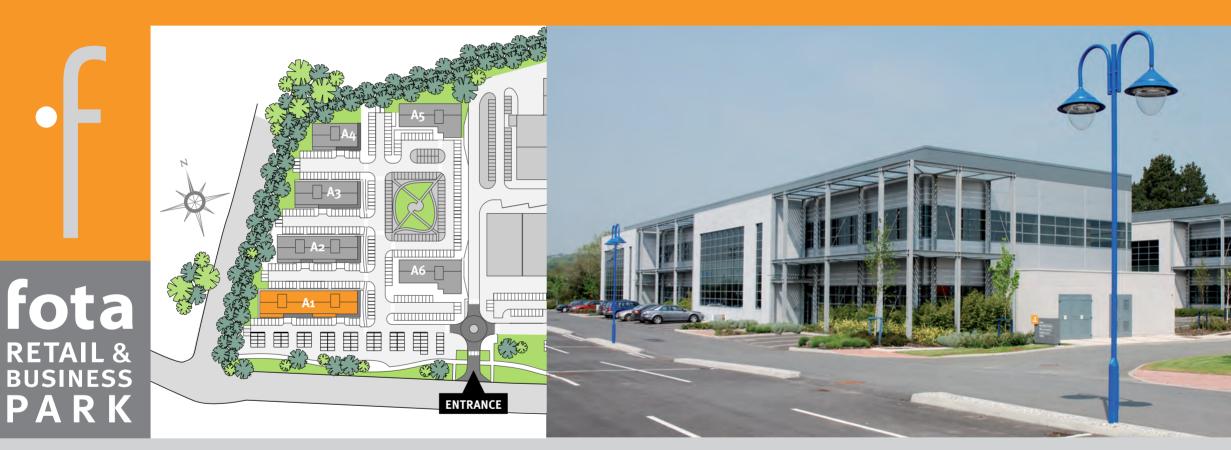

## Fota Business Park Business & Office Units

CARRIGTWOHILL CORK•IRELAND

- Part of the Fota Retail and Business Park, which is one of the largest and architecturally most advanced Retail Warehouse and Commercial Developments in the Munster area
- Prestigious Business Campus environment
- High profile location with superb access from N25 dual carriageway
- Adjoining proposed Carrigtwohill commuter railway station
- Suitable for a wide variety of Business, Office and Technology Uses
- Units ranging in size from 120 sq.m. to 2177 sq.m.
- Landscaped Business Park with excellent car parking facilities

### **Business Park Specifications** Business & Office Units

High Spec third generation office units

- Feature entrance and foyers, fully fitted to a high standard
- Excellent car parking facilities
- Suspended acoustic tile ceiling
- Fully air-conditioned
- Paint finish to all walls