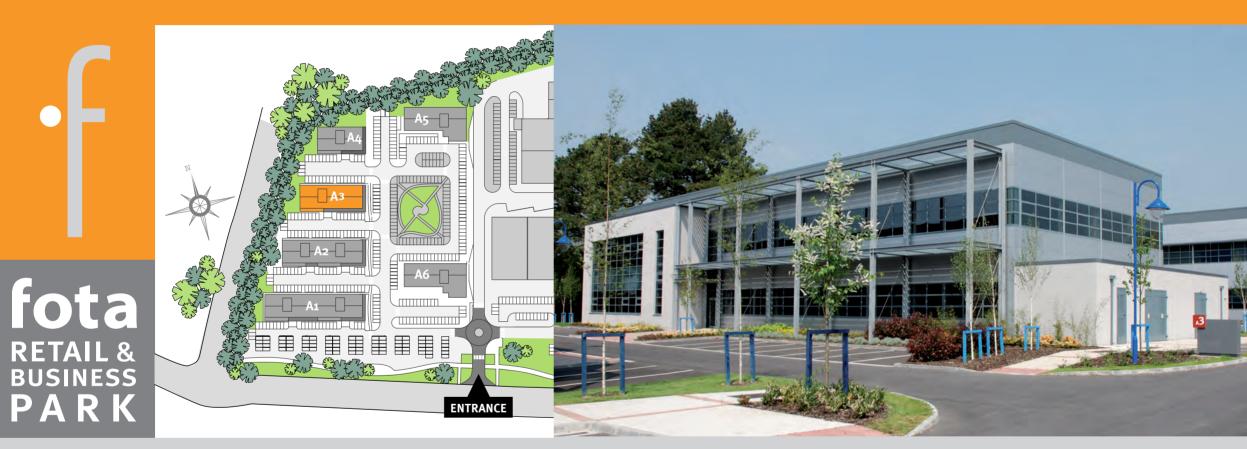

## Fota Business Park Business & Office Units

CARRIGTWOHILL CORK•IRELAND

- Part of the Fota Retail and Business Park, which is one of the largest and architecturally most advanced Retail Warehouse and Commercial Developments in the Munster area
- Prestigious Business Campus environment
- High profile location with superb access from N25 dual carriageway
- Adjoining proposed Carrigtwohill commuter railway station
- Suitable for a wide variety of Business, Office and Technology Uses
- Units ranging in size from 120 sq.m. to 2177 sq.m.
- Landscaped Business Park with excellent car parking facilities

# Fota Business Park Business & Office Units

CARRIGTWOHILL CORK•IRELAND

- Part of the Fota Retail and Business Park, which is one of the largest and architecturally most advanced Retail Warehouse and Commercial Developments in the Munster area
- Prestigious Business Campus environment
- High profile location with superb access from N25 dual carriageway
- Adjoining proposed Carrigtwohill commuter railway station
- Suitable for a wide variety of Business, Office and Technology Uses
- Units ranging in size from 120 sq.m. to 2177 sq.m.
- Landscaped Business Park with excellent car parking facilities