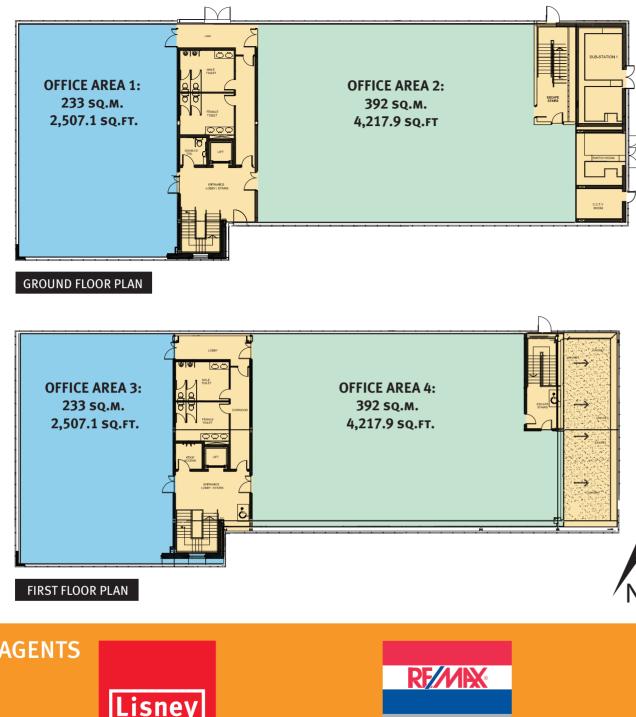

s

- Feature entrance and foyers, fully fitted to a high standard
- Excellent car parking facilities
- Suspended acoustic tile ceiling
- Fully air-conditioned
- Paint finish to all walls



# Fota Business Park Business & Office Units



CARRIGTWOHILL CORK•IRELAND

- Part of the Fota Retail and Business Park, which is one of the largest and architecturally most advanced Retail Warehouse and Commercial Developments in the Munster area
- Prestigious Business Campus environment
- High profile location with superb access from N25 dual carriageway
- Adjoining proposed Carrigtwohill commuter railway station
- Suitable for a wide variety of Business, Office and Technology Uses
- Units ranging in size from 120 sq.m. to 2177 sq.m.
- Landscaped Business Park with excellent car parking facilities







### **Business Park Specifications Business & Office Units**

High Spec third generation office units

- Feature entrance and foyers, fully fitted to a high standard
- Excellent car parking facilities
- Suspended acoustic tile ceiling
- Fully air-conditioned
- Paint finish to all walls



#### **JOINT AGENTS**



Tel: 021 4275079 **Contacts:** Margaret Kelleher (mkelleher@lisney.com) Edward Hanafin (ehanafin@lisney.com)



Tel: 021 4277745 Fax: 021 4272346 Contact: Gerard O'Callaghan (gocallaghan@remax.net)