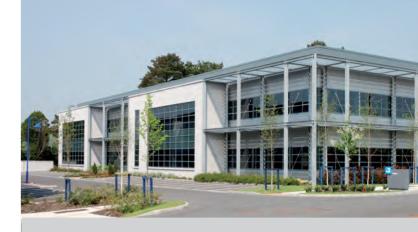

## Fota Business Park Business & Office Units

CARRIGTWOHILL CORK•IRELAND

- Part of the Fota Retail and Business Park, which is one of the largest and architecturally most advanced Retail Warehouse and Commercial Developments in the Munster area
- Prestigious Business Campus environment
- High profile location with superb access from N25 dual carriageway
- Adjoining proposed Carrigtwohill commuter railway station
- Suitable for a wide variety of Business, Office and Technology Uses
- Units ranging in size from 120 sq.m. to 2177 sq.m.
- Landscaped Business Park with excellent car parking facilities