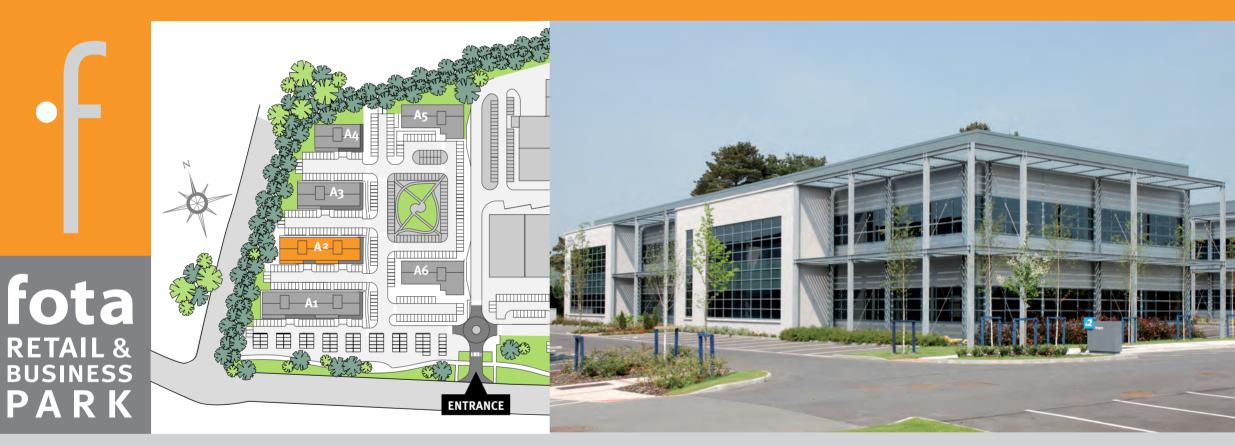

# Fota Business Park Business & Office Units

CARRIGTWOHILL CORK•IRELAND

- Part of the Fota Retail and Business Park, which is one of the largest and architecturally most advanced Retail Warehouse and Commercial Developments in the Munster area
- Prestigious Business Campus environment
- High profile location with superb access from N25 dual carriageway
- Adjoining proposed Carrigtwohill commuter railway station
- Suitable for a wide variety of Business, Office and Technology Uses
- Units ranging in size from 120 sq.m. to 2177 sq.m.
- Landscaped Business Park with excellent car parking facilities

### **Business Park Specifications Business & Office Units**

High Spec third generation office units

- Feature entrance and foyers, fully fitted to a high standard
- Excellent car parking facilities
- Suspended acoustic tile ceiling
- Fully air-conditioned
- Paint finish to all walls