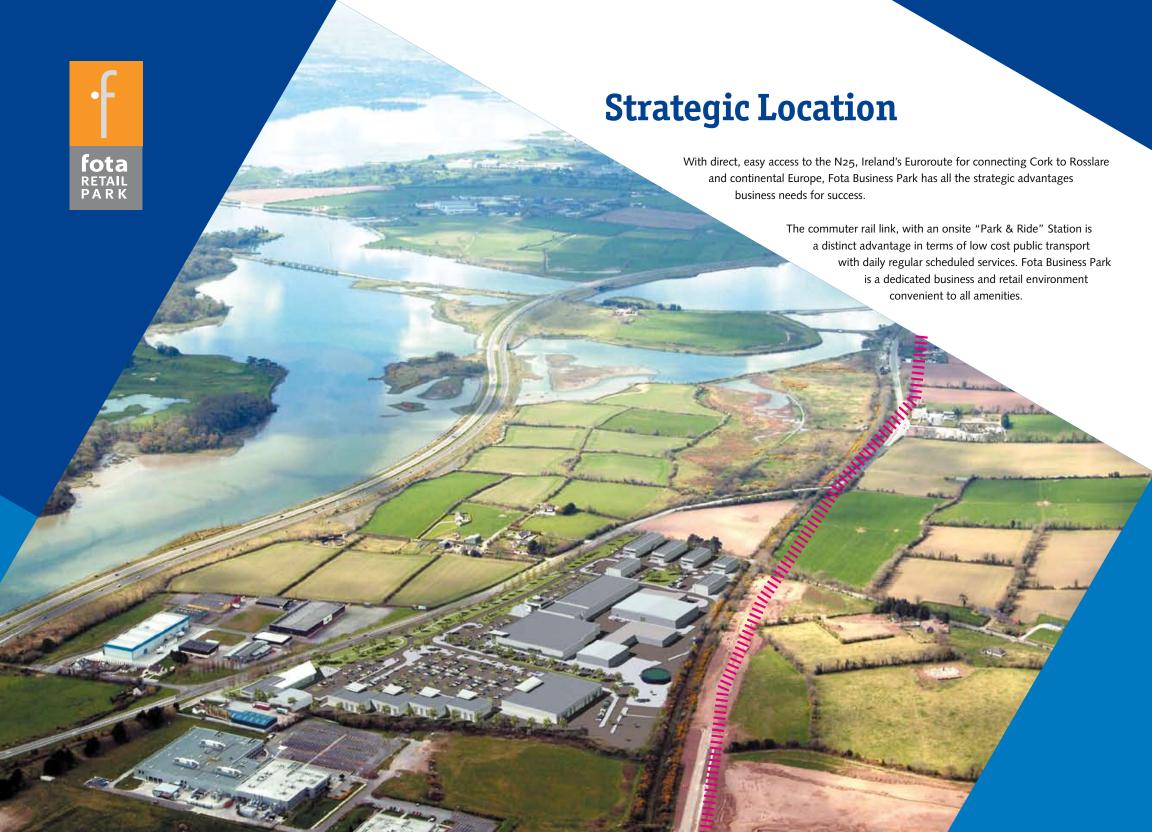

## **Key Benefits of Locating To Fota**

- » Strategic business location on the eastern side of Cork city
- » Superb road network, direct access to the N25 carriageway, less than 10 minutes to the city centre, 15 minutes to Cork Airport
- » Direct commuter rail link to the city with onsite "Park and Ride" station
- » Adjacent to a wide range of amenities, services & facilities such as, Fota Island Resort, Sheraton Hotel, Castlemartyr Resort, Radisson Hotel.
- » East Cork leisure & recreation from golf to water sports
- » Access to a young, highly educated workforce, with a high graduate representation

#### You, Your Company ... The Future

When deciding on relocation there are a number of key factors important to every business. Fota Square at Fota Business Park Cork, "ticks all the boxes" by meeting the criteria of location, accessibility, flexibility and not least of all, cost efficiency.